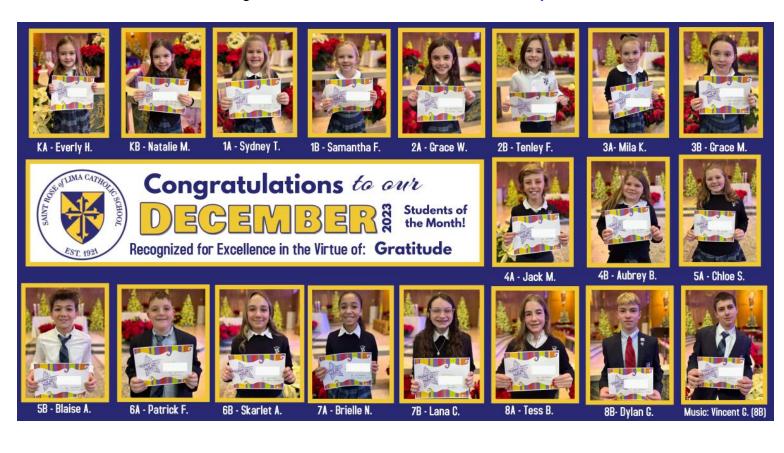

#### **Congratulations to our December Students of the Month!**

December's Virtue was Gratitude. You can <u>click here to read more</u> about each of December's winners. **January's Virtue is: Kindness.** If you would like a printable page about Kindness to hang at home to reinforce this month's virtue, <u>please click here</u>.