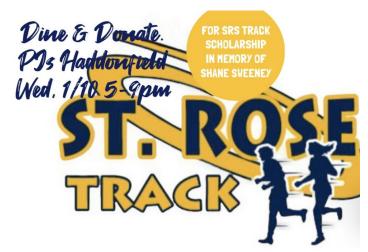

#### **Dine and Donate:**

PJ Whelihans: Haddonfield 5:00 - 9:00 p.m.

All proceeds benefit the SRL Track scholarship in memory of Shane Sweeney